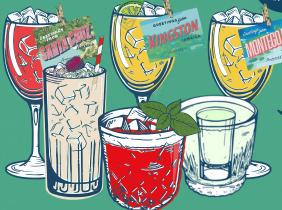

## ISLAND SPRITZ

Affection of passing in

### MONTEGO BAY SPRITZ 10

Appleton Estate Signature rum, passionfruit, peach, sugar, mint, Bottega prosecco, soda.

AND STATE OF THE S

#### SANTA CRUZ FIZZ 10.5

Appleton Estate Signature rum, raspberry, lime, hibiscus, Fever-Tree Ginger Beer.

Appleton Estate 8 Year Reserve rum, Wray & Nephew Overproof rum, passionfruit, almond, Fever-Tree Ginger Beer