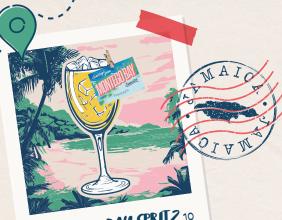

### MONTEGO BAY SPRITZ 10

Appleton Estate Signature rum, passionfruit, peach, sugar, mint, Bottega prosecco, soda.

AND STATE OF THE S