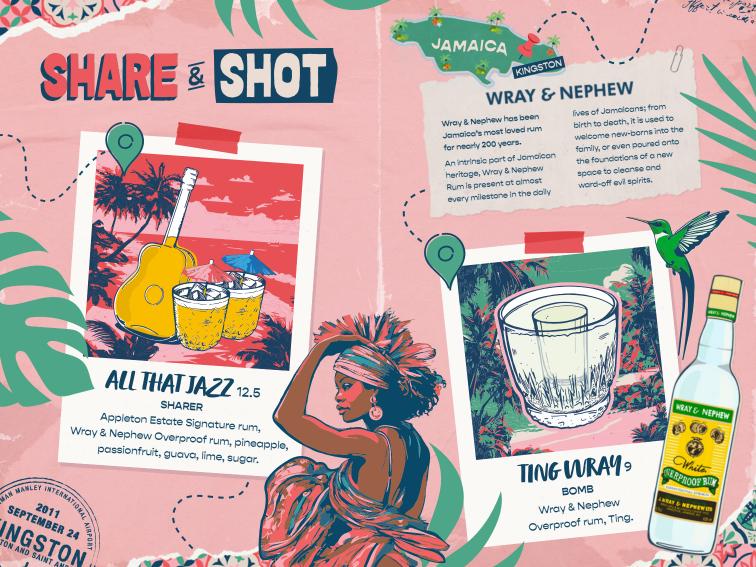

For over 265 years, Appleton Estate has been crafting premium aged rums in the heart of Jamaica - taking inspiration from Jamaica's vibrancy, its land and the joyful nature of its people.

Made in the Nassau Valley, a lush and fertile terrain in the heart of Jamaica - here, is where every drop of Appleton Estate Jamaica rum is crafted, blended and aged by the world's first female Master Blender, Joy Spence.