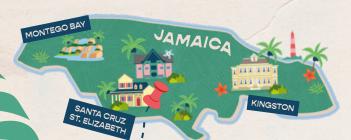

For over 265 years, Appleton Estate has been crafting premium aged rums in the heart of Jamaica - taking inspiration from Jamaica's vibrancy, its land and the joyful nature of its people.

Made in the Nassau Valley, a lush and fertile terrain in the heart of Jamaica - here, is where every drop of Appleton Estate Jamaica rum is crafted, blended and aged by the world's first female Master Blender, Joy Spence.